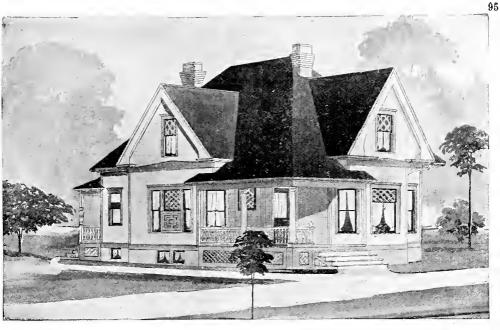

Second Floor Plan

Design No. 2032

First Floor Plan

Second Floor Plan

Size: Width, 22 feet 6 inches; length, 36 feet, exclusive of porches

Blue prints consist of hasement plan; roof plan; first and second floor plans; front, rear, two side elevations; wall sections and all necessary interior details. Specifications consist of about twenty pages of typewritten matter.

Full and complete working plans and specifications of this house will be furnished for \$5.00. Cost of this house is from about \$1,800.00 to about \$1,800.00, according to the locality in which it is built.